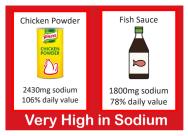

#### **Sodium Content in Chinese Sauces**

Many common Asian sauces and dressings are high in sodium. It is recommended to consume < 2,300mg of sodium or about 1 tsp of salt per day to prevent hypertension and heart disease. If you already have existing hypertension or heart disease, you may be recommended to consume even less sodium. Watch out for how much of these common sauces you are adding to your food. Try to avoid sauces that are high in sodium.