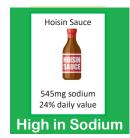

#### **Sodium Content in Chinese Sauces**

Many common Asian sauces and dressings are high in sodium. It is recommended to consume < 2,300mg of sodium or about 1 tsp of salt per day to prevent hypertension and heart disease. If you already have existing hypertension or heart disease, you may be recommended to consume even less sodium. Watch out for how much of these common sauces you are adding to your food. Try to avoid sauces that are high in sodium.