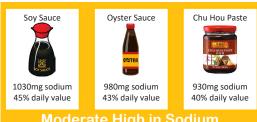

#### **Sodium Content in Chinese Sauces**

Many common Asian sauces and dressings are high in sodium. It is recommended to consume < 2,300mg of sodium or about 1 tsp of salt per day to prevent hypertension and heart disease. If you already have existing hypertension or heart disease, you may be recommended to consume even less sodium. Watch out for how much of these common sauces you are adding to your food. Try to avoid sauces that are high in sodium.